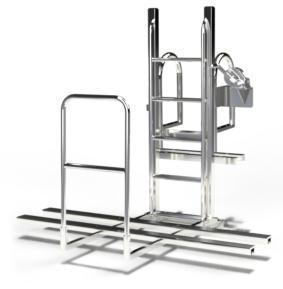

# **FEATURES**

- 1) Kayak Launch® are available in 6 variations
- 2) 6061-T6 marine grade aluminum
- 3) 300 series stainless-steel hardware
- 4) Fully welded construction for non-adjustable parts
- 5) Stainless-steel brake winch with stainless-steel cable & hardware
- 6) 6' aluminum extruded adjustable bunks for varying kayak widths
- 7) Hand rail for stable entry & boarding
- 8) Universal foot-print to allow for both dock & seawall mount
- 9) Heavy duty kayak launch comes with Titan boarding platform