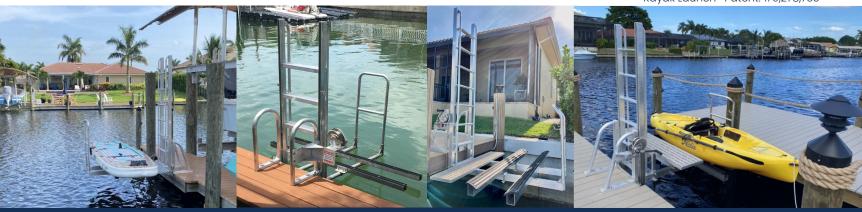

# KAYAK LAUNCH®: EASY IN AND OUT

Golden's innovative, patented Kayak Launch® was designed with ease of use in mind to assist you in launching and retrieving your kayak, canoe, or paddle board into the water. The Kayak Launch® is great for the individual adventurer, fisherman, family, and recreational user in both fresh and salt water. Golden prides itself on making all its products custom to its owner and the Kayak Launch® is no exception to this. The 5-step and 7-step Kayak Launch® are available in 3 different configurations to accommodate varying water levels, vessels, and heavier weight capacities.

#### 5 Step Standard

4' Travel 6' Bunks 34" Clear Entry Support up to 250lbs

#### 7 Step Standard

6' Travel 6' Bunks 34" Clear Entry Support up to 250lbs

#### 5 Step Extra Wide

4' Travel 6' Bunks 43" Clear Entry Support up to 250lbs

#### 7 Step Extra Wide

6' Travel 6' Bunks 43" Clear Entry Support up to 250lbs

## 5 Step Heavy Duty

3' Travel 6' Bunks 56" Clear Entry Support up to 350lbs

## 7 Step Heavy Duty

5' Travel 6' Bunks 56" Clear Entry Support up to 350lbs