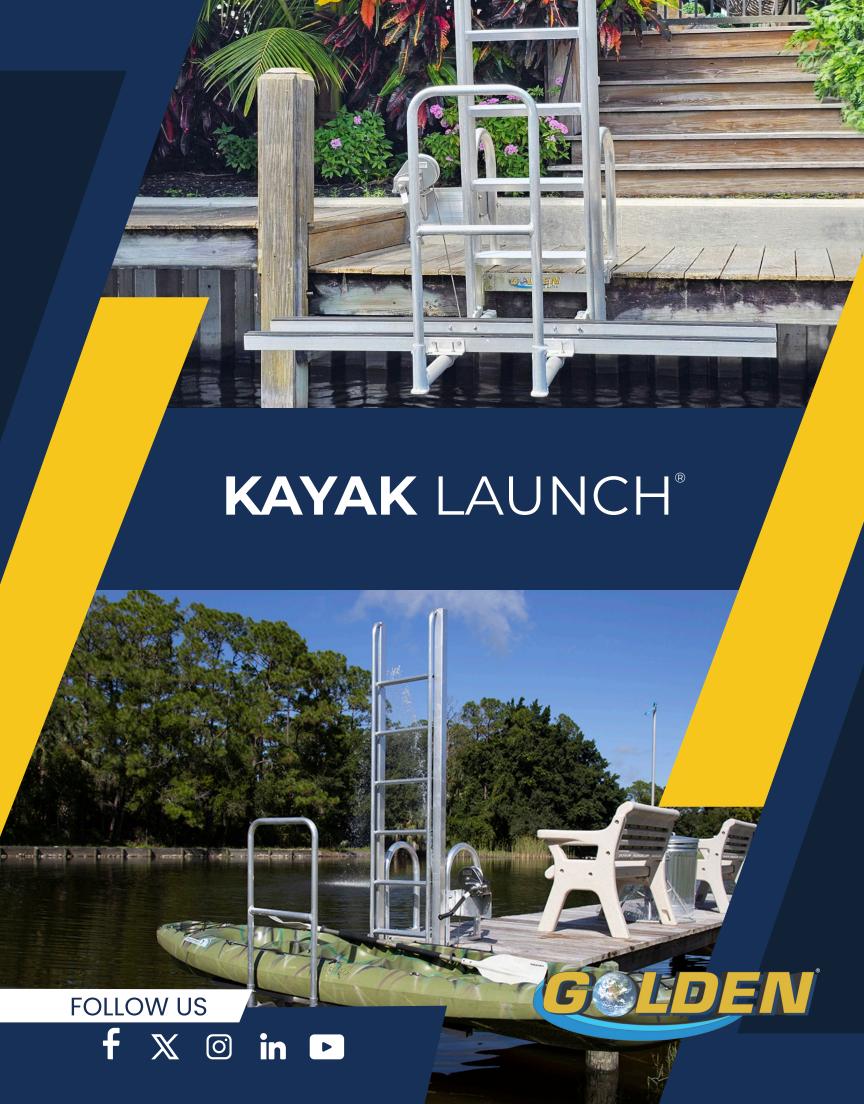

# KAYAK LAUNCH®: EASY IN AND OUT

Golden's innovative, patented Kayak Launch® was designed with ease of use in mind to assist you in launching and retrieving your kayak, canoe, or paddle board into the water. The Kayak Launch® is great for the individual adventurer, fisherman, family, and recreational user in both fresh and salt water. Golden prides itself on making all its products custom to its owner and the Kayak Launch® is no exception to this. The 5-step and 7-step Kayak Launch® are available in 3 different configurations to accommodate varying water levels, vessels, and heavier weight capacities.

# **FEATURES**

- 1) Kayak Launch® are available in 6 variations
- 2) 6061-T6 marine grade aluminum
- 3) 300 series stainless-steel hardware
- 4) Fully welded construction for non-adjustable parts
- 5) Stainless-steel brake winch with stainless-steel cable & hardware
- 6) 6' aluminum extruded adjustable bunks for varying kayak widths
- 7) Hand rail for stable entry & boarding
- 8) Universal foot-print to allow for both dock & seawall mount
- 9) Heavy duty kayak launch comes with Titan boarding platform