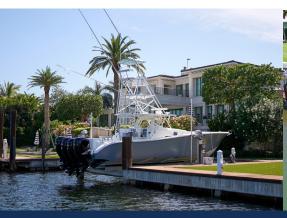

## GATORVATOR®: LESS CABLE, MORE SPEED

Golden's Gatorvator® beamless boat lift offers a more discreet alternative to many post lift installations. Each drive unit is independently mounted directly on the side of the piling, which means they do not need a top beam. One-motor configurations allow for capacities up to 4,000 lbs, Two-motor configurations allow for capacities up to 14,000 lbs and custom configurations allow for capacities up to 30,000 lbs. Gatorvator® beamless lifts come with the exclusive patented Golden Sea-Drive®. Purchasing a beamless lift should be a careful decision, as a properly designed one requires more engineering and development than the industry standard 4-Post lifts. Golden's skilled welders, machinists and fabricators use the highest quality materials and latest technology to ensure optimum design, strength, function and aesthetics. Each lift is built specific to fit its owners needs and is available with a multitude of options and accessories including walkway systems, custom bunking, steps, and more.