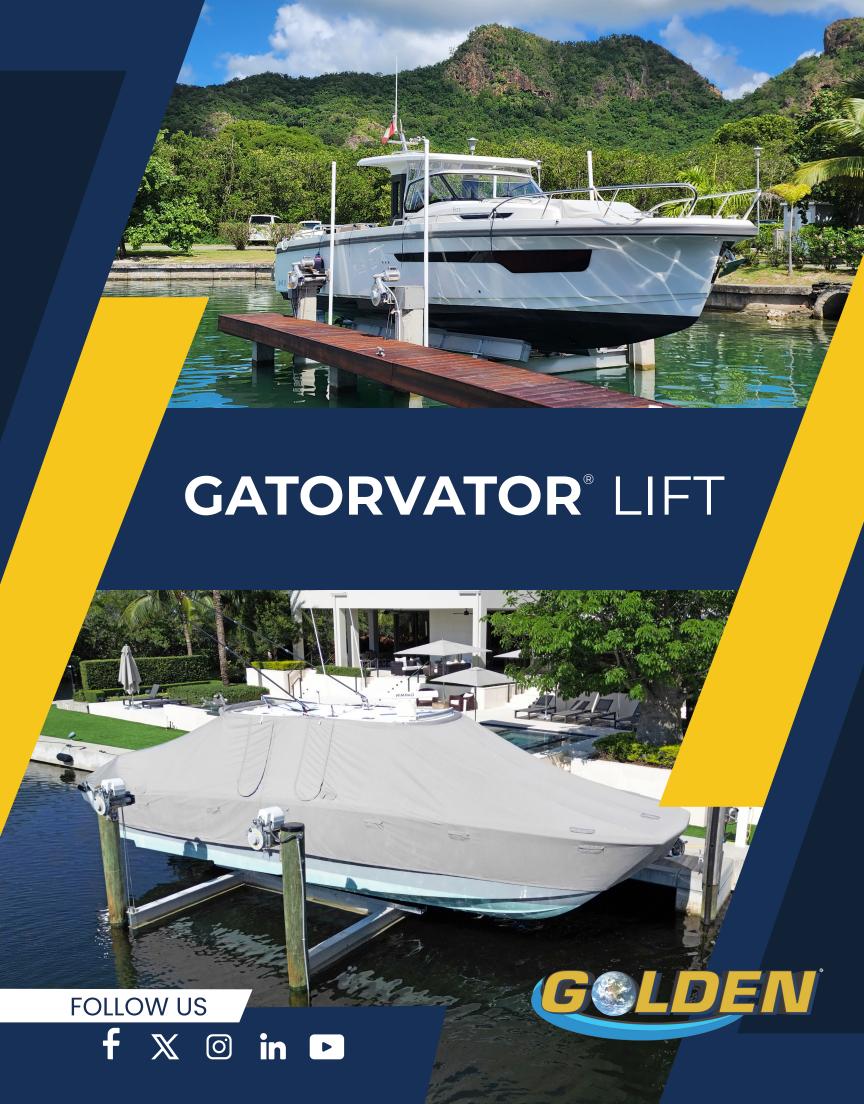

## GATORVATOR®: LESS CABLE, MORE SPEED

Golden's Gatorvator® beamless boat lift offers a more discreet alternative to many post lift installations. Each drive unit is independently mounted directly on the side of the piling, which means they do not need a top beam. One-motor configurations allow for capacities up to 4,000 lbs, Two-motor configurations allow for capacities up to 14,000 lbs and custom configurations allow for capacities up to 30,000 lbs. Gatorvator® beamless lifts come with the exclusive patented Golden Sea-Drive®. Purchasing a beamless lift should be a careful decision, as a properly designed one requires more engineering and development than the industry standard 4-Post lifts. Golden's skilled welders, machinists and fabricators use the highest quality materials and latest technology to ensure optimum design, strength, function and aesthetics. Each lift is built specific to fit its owners needs and is available with a multitude of options and accessories including walkway systems, custom bunking, steps, and more.

## **FEATURES**

- 1) Ease of maintenance
- 2) Fits in narrow areas along the dock
- 3) Fits most pile configurations
- 4) 33% faster (4 Motor Gatorvator®)
- 5) Less cable

Scan the QR code for warranty information