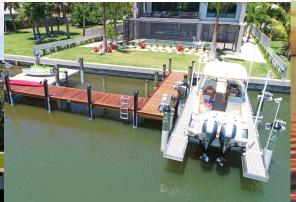

## GATORVATOR®: LESS CABLE, MORE SPEED

Golden's Gatorvator® beamless boat lift offers a more discreet alternative to many post lift installations. Each drive unit is independently mounted directly on the side of the piling, which means they do not need a top beam. One-motor configurations allow for capacities up to 4,000 lbs, Two-motor configurations allow for capacities up to 14,000 lbs and custom configurations allow for capacities up to 30,000 lbs. Gatorvator® beamless lifts come with the exclusive patented Golden Sea-Drive®. Purchasing a beamless lift should be a careful decision, as a properly designed one requires more engineering and development than the industry standard 4-Post lifts. Golden's skilled welders, machinists and fabricators use the highest quality materials and latest technology to ensure optimum design, strength, function and aesthetics. Each lift is built specific to fit its owners needs and is available with a multitude of options and accessories including walkway systems, custom bunking, steps, and more.