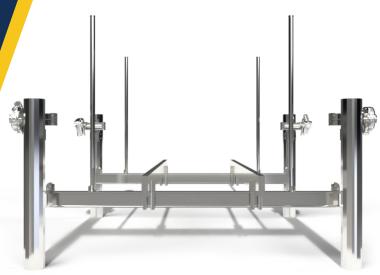

## GATORVATOR®: LESS CABLE, MORE SPEED

Golden's Gatorvator® beamless boat lift offers a more discreet alternative to many post lift installations. Each drive unit is independently mounted directly on the side of the piling, which means they do not need a top beam. One-motor configurations allow for capacities up to 4,000 lbs, Two-motor configurations allow for capacities up to 14,000 lbs and custom configurations allow for capacities up to 30,000 lbs. Gatorvator® beamless lifts come with the exclusive patented Golden Sea-Drive®. Purchasing a beamless lift should be a careful decision, as a properly designed one requires more engineering and development than the industry standard 4-Post lifts. Golden's skilled welders, machinists and fabricators use the highest quality materials and latest technology to ensure optimum design, strength, function and aesthetics. Each lift is built specific to fit its owners needs and is available with a multitude of options and accessories including walkway systems, custom bunking, steps, and more.

## **Gatorvator® Lift Capacity**

2,000 - 4,000lbs

4,000 - 7,000lbs

10,000 - 14,000lbs 16,000 - 20,000lbs

24,000 - 30,000lbs

Larger Sizes Available Upon Request

Gatorvator® Patent: # 6,918,345/6,470,816 Anti-Shear Plate Patent: # 10,189,685 Cable Retention Bolt Patent: # 6,719,241 Sea-Drive® Patent: # 7,850,147