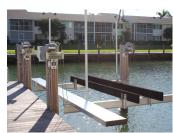

## Walkway

Standard Sizes are 12" and 16" wide with lengths up to 24' and 30' respectively. Custom widths and lengths available upon request.