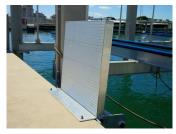

## Hinged Folding Platform

Our hinged folding platforms are offered in two standard sizes but can be made custom to fit your boat lift application, sea-wall, or dock. This platform gives you the ability to board your vessel and close the gap or extended distance between your boat and dock or seawall. The platform also folds up and locks into place so it can be out of the way when not needed.