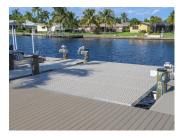

# Titan Platform

Our platforms are made using durable aluminum framing and are dressed with titan decking, a barefoot friendly synthetic dock deck surface with light penetration. They are fully customizable in size, shape, and color. Frame-only options and other decking options also available upon request.