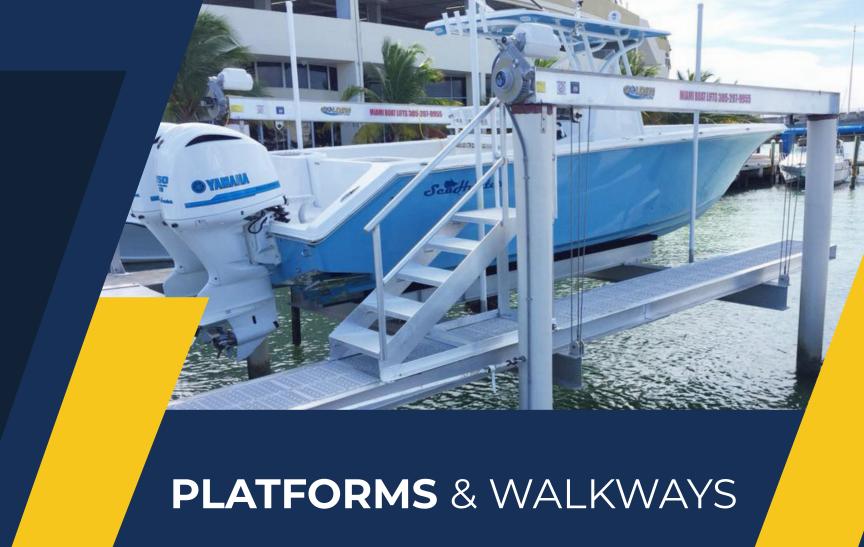

# PLATFORMS & WALKWAYS

## Walkway

Standard Sizes are 12" and 16" wide with lengths up to 24' and 30' respectively. Custom widths and lengths available upon request.

## Stairs/Steps

Made to give even greater access to your boat and to attach to our standard walkways. Standard sizes: 2 Step, 3 Step, 4 Step, & 5 Step. ADA compliant specs with optional handrails available. Larger sizes available upon request.