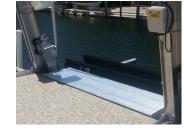

# Boarding Platform

Manufactured in two standard sizes, 3' X 4' & 3' X 5'. Made to mount directly to the dock and fill the gap between dock and boat lift for ease of boarding.