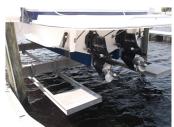

#### Walkaround Stern Access Platform

Enable complete and unobstructed access to outboard engines using standard walkways. Custom styles and sizes available upon request.