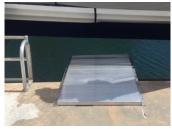

## Hinged Folding Platform

Our hinged folding platforms are offered in two standard sizes but can be made custom to fit your boat lift application, sea-wall, or dock. This platform gives you the ability to board your vessel and close the gap or extended distance between your boat and dock or seawall. The platform also folds up and locks into place so it can be out of the way when not needed.