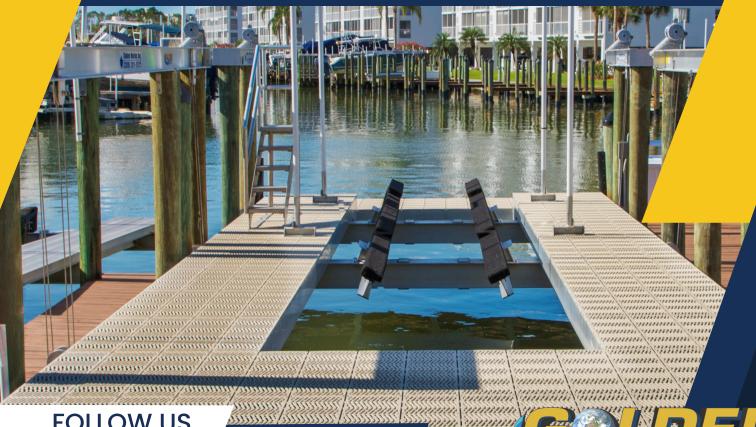

## Walkway

Standard Sizes are 12" and 16" wide with lengths up to 24' and 30' respectively. Custom widths and lengths available upon request.

# Titan Platform

Our platforms are made using durable aluminum framing and are dressed with titan decking, a barefoot friendly synthetic dock deck surface with light penetration. They are fully customizable in size, shape, and color. Frame-only options and other decking options also available upon request.