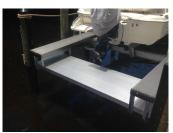

## Hinged Folding Platform

Our hinged folding platforms are offered in two standard sizes but can be made custom to fit your boat lift application, sea-wall, or dock. This platform gives you the ability to board your vessel and close the gap or extended distance between your boat and dock or seawall. The platform also folds up and locks into place so it can be out of the way when not needed.