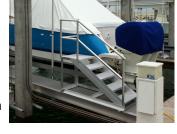

## Stairs/Steps

Made to give even greater access to your boat and to attach to our standard walkways. Standard sizes: 2 Step, 3 Step, 4 Step, & 5 Step. ADA compliant specs with optional handrails available. Larger sizes available upon request.