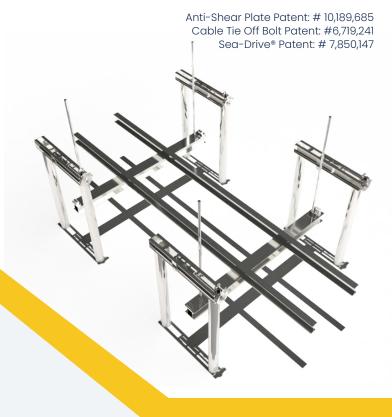

## **FEATURES**

- 1) 6061-T6 marine grade aluminum
- 2) 300 Series stainless steel hardware
- 3) Fully welded aluminum structure on all non-adjustable parts
- 4) Top beams with super bearing blocks & patented anti-shear plates
- 5) 3.5" Grooved aluminum winders with patented cable tie off bolt
- 6) Aluminum I-beam bunks
- 7) Golden Sea-Drives® that come with a 10 year warranty on 56,000 lb or lesser capcity
- 8) Stainless steel motors & cables
- 9) Goliath grove gears and brakes on 60,000 lb lifts and up