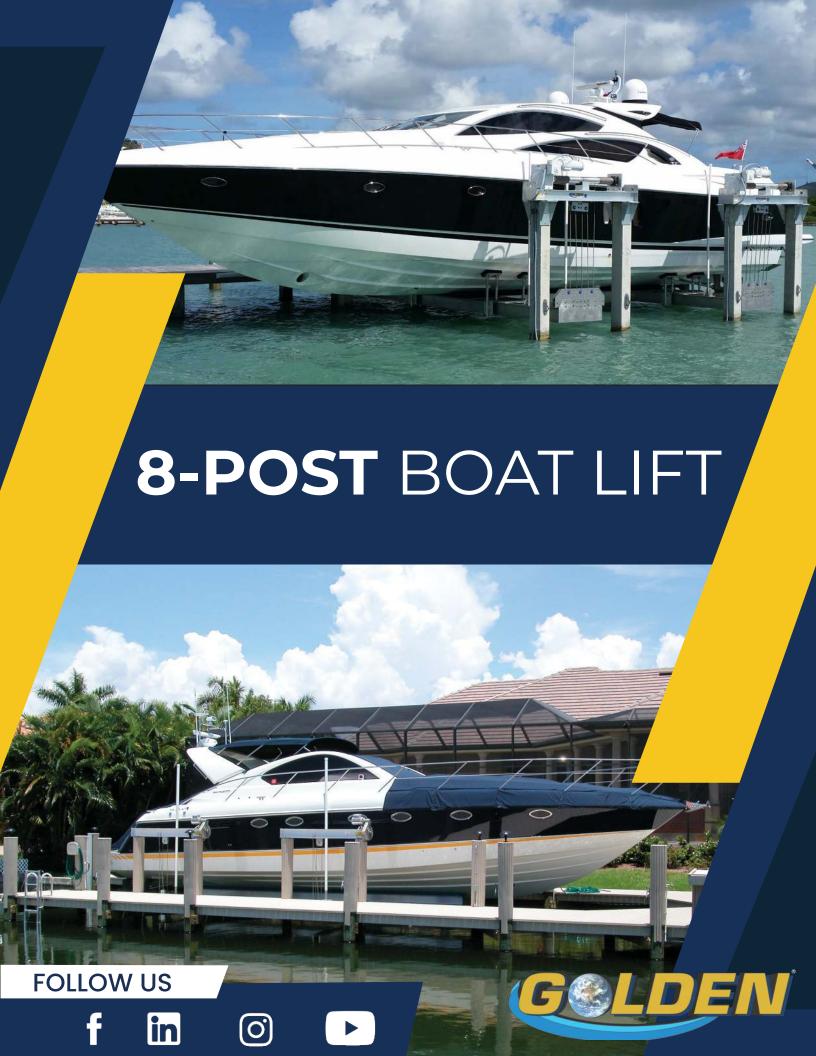

## 8-POST: BREAKING OUT THE BIG GUNS

Golden's 8-Post Lift was engineered and designed to withstand the harshest saltwater conditions. This traditional, cable-drawn & shafted-beam boat lift is mounted on eight pilings. It features four patented Golden Sea-Drives® and is built from 6061-T6 marine-grade aluminum and 300 Series Stainless Steel hardware. The Golden 8-Post lift has outstanding capacities ranging from 32,000lbs to 240,000lbs and is backed by the best warranty in the industry.

8 - Post Lift Capacity

32,000 - 40,000lbs 56,000 - 60,000lbs 80,000 - 100,000lbs 120,000 - 160,000lbs

180,000 - 240,000lbs

Larger Sizes Available Upon Request