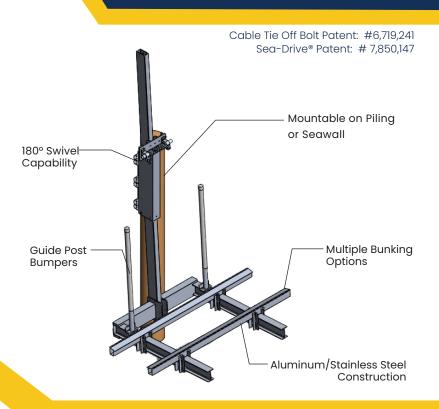

## **GOLDEN JS-1500R:** THE FINEST PERSONAL WATERCRAFT LIFTS ON THE MARKET

The Golden JS-1500R is the highest quality single Personal Watercraft (PWC) lift on the market with a maximum capacity of 1,500 lbs. It is constructed using aluminum and stainless steel components, and features aluminum bunks along with a direct drive gear box (no excessive squeaking or belt replacements). The JS-1500R is adaptable to a seawall or a single piling: all of the components are installed above the waterline which minimizes aging and corrosion caused by salt water. the 180° swivel feature enables users to swing the PWC over the dock or seawall which can save space in a tight slip when docking nearby vessels, or for convenience when cleaning or servicing the PWC.

## FEATURES

- 1) 180° Swivel capability
- 2) Structures affixed above waterline reduce
- aging and corrosion
- 3) Fully electric with the ability to add remote for handheld lift operation

## LIFT INCLUDES:

- Direct drive gear box
- 12' mast
- Aluminum bunks 4" x 8'
- Swivel locking pin

Golden is ISO Certified and follows the guidelines of the ISO 9001 standard.

Scan the QR code for warranty information