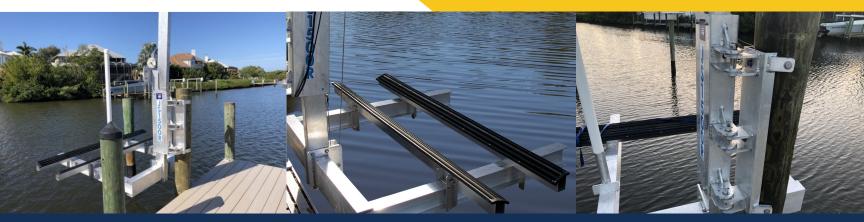

## **GOLDEN JS-1500R:** THE FINEST PERSONAL WATERCRAFT LIFTS ON THE MARKET

The Golden JS-1500R is the highest quality single Personal Watercraft (PWC) lift on the market with a maximum capacity of 1,500 lbs. It is constructed using aluminum and stainless steel components, and features aluminum bunks along with a direct drive gear box (no excessive squeaking or belt replacements). The JS-1500R is adaptable to a seawall or a single piling: all of the components are installed above the waterline which minimizes aging and corrosion caused by salt water. the 180° swivel feature enables users to swing the PWC over the dock or seawall which can save space in a tight slip when docking nearby vessels, or for convenience when cleaning or servicing the PWC.

## FEATURES

- 1) 180° Swivel capability
- 2) Structures affixed above waterline reduce
- aging and corrosion
- 3) Fully electric with the ability to add remote for handheld lift operation

## LIFT INCLUDES:

- Direct drive gear box
- 12' mast
- Aluminum bunks 4" x 8'
- Swivel locking pin

Golden is ISO Certified and follows the guidelines of the ISO 9001 standard.

Scan the QR code for warranty information