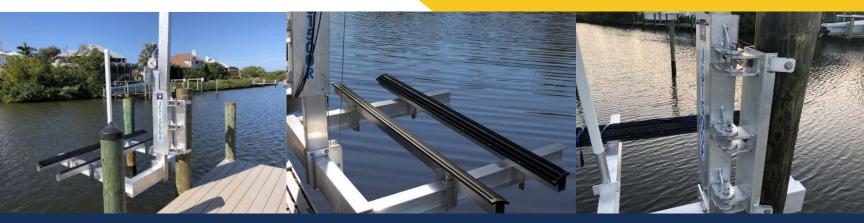

## **GOLDEN JS-1500R:** THE FINEST PERSONAL WATERCRAFT LIFTS ON THE MARKET

The Golden JS-1500R is the highest quality single Personal Watercraft (PWC) lift on the market with a maximum capacity of 1,500 lbs. It is constructed using aluminum and stainless steel components, and features aluminum bunks along with a direct drive gear box (no excessive squeaking or belt replacements). The JS-1500R is adaptable to a seawall or a single piling: all of the components are installed above the waterline which minimizes aging and corrosion caused by salt water. the 180° swivel feature enables users to swing the PWC over the dock or seawall which can save space in a tight slip when docking nearby vessels, or for convenience when cleaning or servicing the PWC.

## FEATURES

- 1) 180° Swivel capability
- 2) Structures affixed above waterline reduce
- aging and corrosion
- 3) Fully electric with the ability to add remote for handheld lift operation