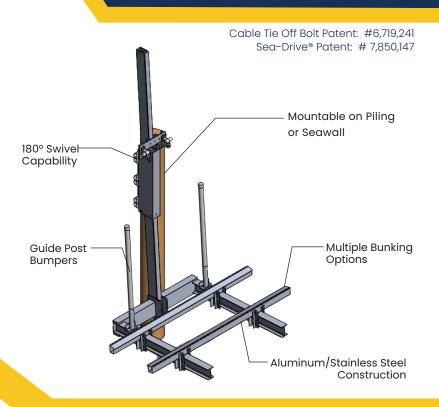

## **GOLDEN JS-1500R:** THE FINEST PERSONAL WATERCRAFT LIFTS ON THE MARKET

The Golden JS-1500R is the highest quality single Personal Watercraft (PWC) lift on the market with a maximum capacity of 1,500 lbs. It is constructed using aluminum and stainless steel components, and features aluminum bunks along with a direct drive gear box (no excessive squeaking or belt replacements). The JS-1500R is adaptable to a seawall or a single piling: all of the components are installed above the waterline which minimizes aging and corrosion caused by salt water. the 180° swivel feature enables users to swing the PWC over the dock or seawall which can save space in a tight slip when docking nearby vessels, or for convenience when cleaning or servicing the PWC.

## FEATURES

- 1) 180° Swivel capability
- 2) Structures affixed above waterline reduce
- aging and corrosion
- 3) Fully electric with the ability to add remote for handheld lift operation

## LIFT INCLUDES:

- Direct drive gear box
- 12' mast
- Aluminum bunks 4" x 8'
- Swivel locking pin

Golden is ISO Certified and follows the guidelines of the ISO 9001 standard.

Scan the QR code for warranty information