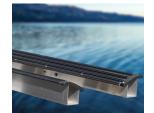

Nylatron Carriage Rollers

Standard 4" Aluminum Bunks

## LIFT INCLUDES:

- S.S. self-braking winch
- 8' aluminum track beam
- Aluminum bunks 4" x 6'

Scan the QR code for warranty information