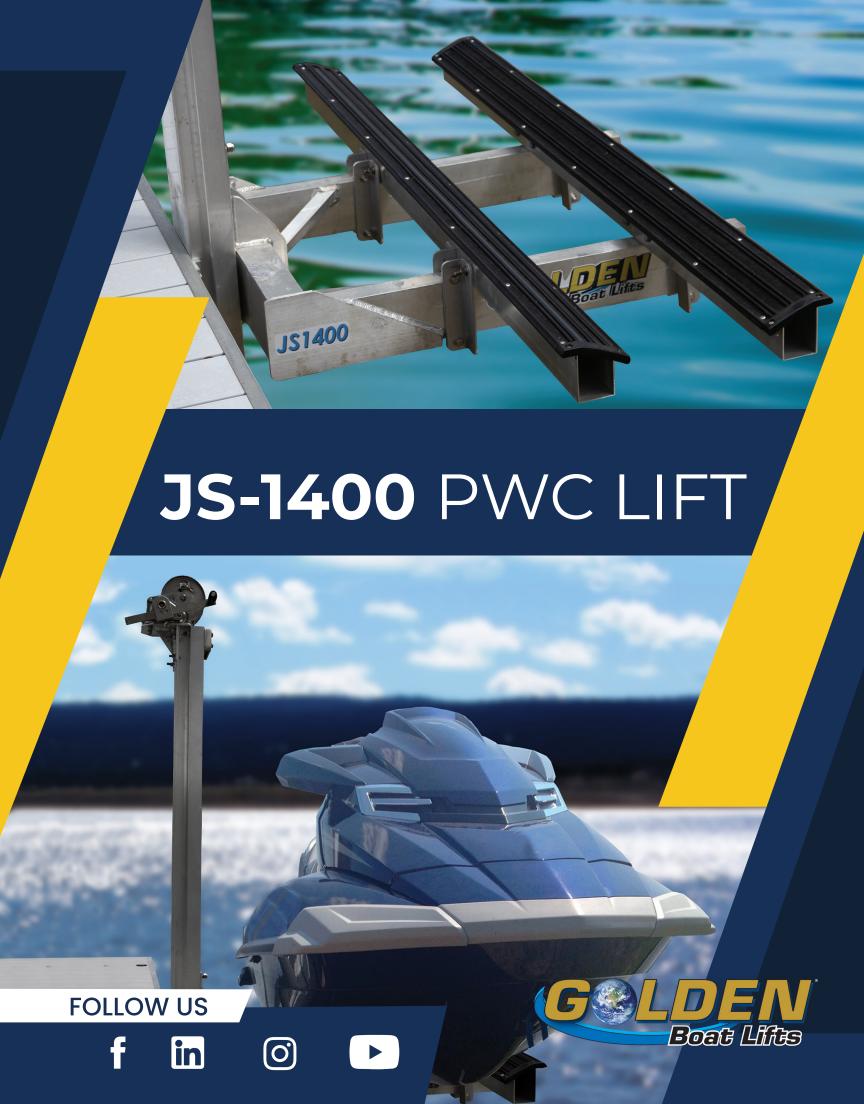

## GOLDEN JS-1400: THE FINEST PERSONAL WATERCRAFT LIFTS ON THE MARKET

The Golden JS-1400 is the perfect Personal Watercraft (PWC) lift for the minimalist or for locations that lack electrical hookups. This lift has a 1,400 lb capacity with a compact footprint and utilizes a stainless steel self-braking manual winch that is very easy for any user to operate. It is crafted using aluminum and stainless steel components making it very lightweight and durable, at an affordable price point.

## **FEATURES**

- 1) Compact design to save dock space
- 2) Low maintenance
- 3) Reinforced carriage for max load stability
- 4) Manual winch operation no shore power required

96" or 120" Track

Heavy Duty Stainless Steel Winch

## LIFT INCLUDES:

- S.S. self-braking winch
- 8' aluminum track beam
- Aluminum bunks 4" x 6'

Scan the QR code for warranty information