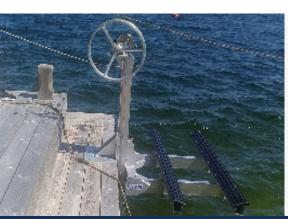

## GOLDEN JS-1400: THE FINEST PERSONAL WATERCRAFT LIFTS ON THE MARKET

The Golden JS-1400 is the perfect Personal Watercraft (PWC) lift for the minimalist or for locations that lack electrical hookups. This lift has a 1,400 lb capacity with a compact footprint and utilizes a stainless steel self-braking manual winch that is very easy for any user to operate. It is crafted using aluminum and stainless steel components making it very lightweight and durable, at an affordable price point.

## **FEATURES**

- 1) Compact design to save dock space
- 2) Low maintenance
- 3) Reinforced carriage for max load stability
- 4) Manual winch operation no shore power required

96" or 120" Track

Heavy Duty Stainless Steel Winch

## LIFT INCLUDES:

- S.S. self-braking winch
- 8' aluminum track beam
- Aluminum bunks 4" x 6'

Scan the QR code for warranty information