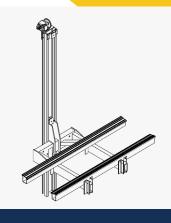

## GOLDEN JS-1400: THE FINEST PERSONAL WATERCRAFT LIFTS ON THE MARKET

The Golden JS-1400 is the perfect Personal Watercraft (PWC) lift for the minimalist or for locations that lack electrical hookups. This lift has a 1,400 lb capacity with a compact footprint and utilizes a stainless steel self-braking manual winch that is very easy for any user to operate. It is crafted using aluminum and stainless steel components making it very lightweight and durable, at an affordable price point.

## **FEATURES**

- 1) Compact design to save dock space
- 2) Low maintenance
- 3) Reinforced carriage for max load stability
- 4) Manual winch operation no shore power required

96" or 120" Track

Heavy Duty Stainless Steel Winch

## LIFT INCLUDES:

- S.S. self-braking winch
- 8' aluminum track beam
- Aluminum bunks 4" x 6'

Scan the QR code for warranty information