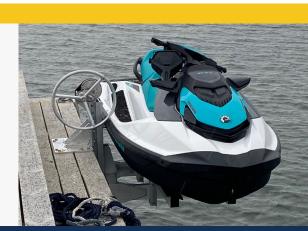

## GOLDEN JS-1400: THE FINEST PERSONAL WATERCRAFT LIFTS ON THE MARKET

The Golden JS-1400 is the perfect Personal Watercraft (PWC) lift for the minimalist or for locations that lack electrical hookups. This lift has a 1,400 lb capacity with a compact footprint and utilizes a stainless steel self-braking manual winch that is very easy for any user to operate. It is crafted using aluminum and stainless steel components making it very lightweight and durable, at an affordable price point.