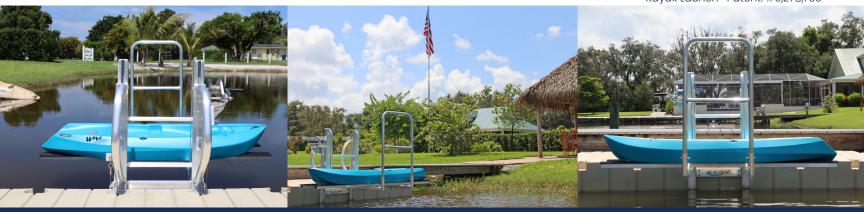

ing permanent hardware or drilling holes. When our customers ask, we deliver – introducing the newly designed Floating Dock Kayak Launch. Our design allows all of our kayak launch models to be mounted to any brand of plastic floating dock using their standard mounting connection points and hardware. Simple, effective, and unintrusive.

#### Standard

6' Bunks 34" Clear Entry Support up to 250lbs

#### Extra Wide

6' Bunks 43" Clear Entry Support up to 250lbs

### **Heavy Duty**

6' Bunks 56" Clear Entry Support up to 350lbs 1' x 5' Titan Platform

## **FEATURES**

- 1) Stainless steel self-braking winch
- 2) Adjustable extruded aluminum bunks
- 3) Handrails for stable entry & boarding
- 4) 6061-T6 marine grade aluminum & 300 series stainless components



Kayak Launch® Patent: #9,278,735





Scan the QR code for warranty information