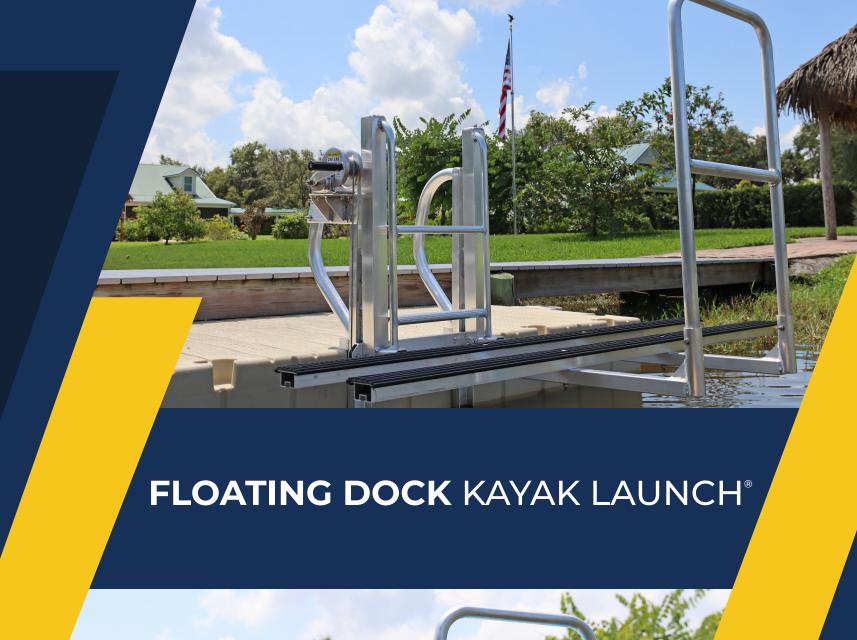

# KAYAK LAUNCH®: EASY IN AND OUT

Golden's innovative, patented Kayak Launch® has become one of our most popular products, endorsed by avid kayakers, HOA communities, recreational parks, and more. One of the most common requests was for a launch that could mount to a plastic floating dock without using permanent hardware or drilling holes. When our customers ask, we deliver – introducing the newly designed Floating Dock Kayak Launch. Our design allows all of our kayak launch models to be mounted to any brand of plastic floating dock using their standard mounting connection points and hardware. Simple, effective, and unintrusive.