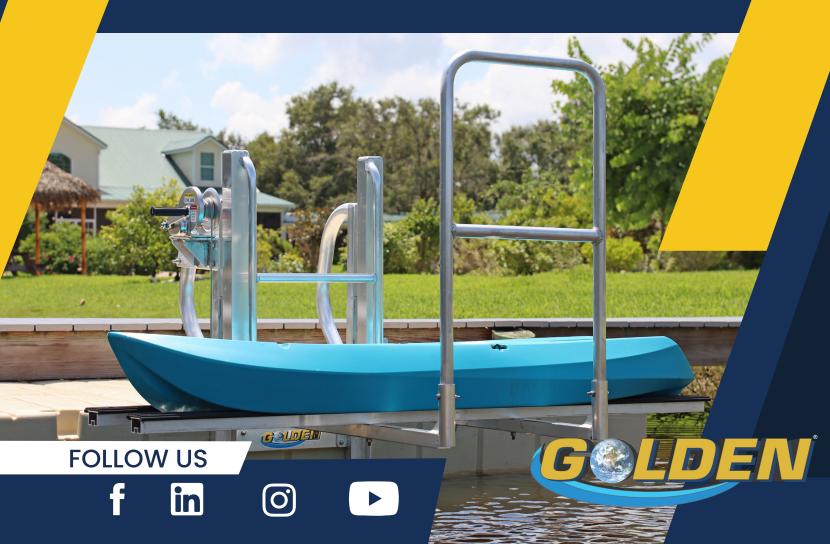

# KAYAK LAUNCH®: EASY IN AND OUT

Golden's innovative, patented Kayak Launch® has become one of our most popular products, endorsed by avid kayakers, HOA communities, recreational parks, and more. One of the most common requests was for a launch that could mount to a plastic floating dock without using permanent hardware or drilling holes. When our customers ask, we deliver – introducing the newly designed Floating Dock Kayak Launch. Our design allows all of our kayak launch models to be mounted to any brand of plastic floating dock using their standard mounting connection points and hardware. Simple, effective, and unintrusive.