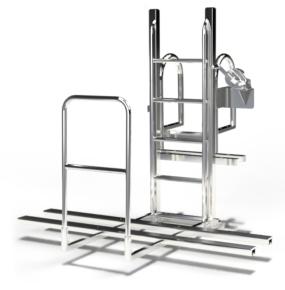

## **FEATURES**

- 1) Stainless steel self-braking winch
- 2) Adjustable extruded aluminum bunks
- 3) Handrails for stable entry & boarding
- 4) 6061-T6 marine grade aluminum & 300 series stainless components