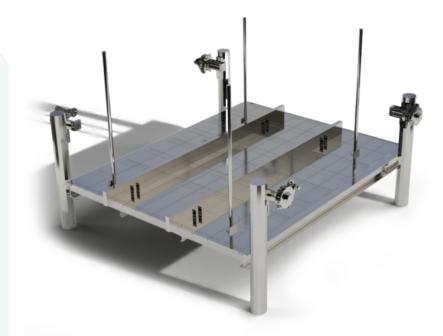

## DECK LIFT: VERSATILE & CONVENIENT

The Golden Deck Lift provides you with a convenient, attractive and almost seamless extension to your dock and waterfront property. The low-profile versatile deck lift can be utilized in a variety of applications from lifting boats, dual jet skis, paddle boards and kayaks, or just having it as an added extension of your dock. Our deck lift gives you the ability and access to service and maintain your vessel from 360 degrees with hassle free convenience. The Golden Deck Lift is also compatible with our 4-Posts, 8-Posts, and the Gatorvator® series line of lifts. When it comes to decking, the lift can be decked with a variety of different style materials and various color options of composite decking. For the environmentally sensitive areas, we utilize an anti-slip composite grated decking which allows sunlight to still penetrate down to the sea or lake floor.

## **FEATURES**

- 1) Anti-slip decking
- 2) Available in various colors
- Decks can be custom built to fit all Golden Boat Lift® capacities
- Adds convenience for complete access to your personal watercraft or boat
- 5) Eco-friendly; does no block sunlight which allows the sea-grass to grow
- 5) The Sea-Drive® is warranted for 10 years and has 8,000 inch-lbs of torque so we can use a 3.5" winder vs. a 2.375" winder