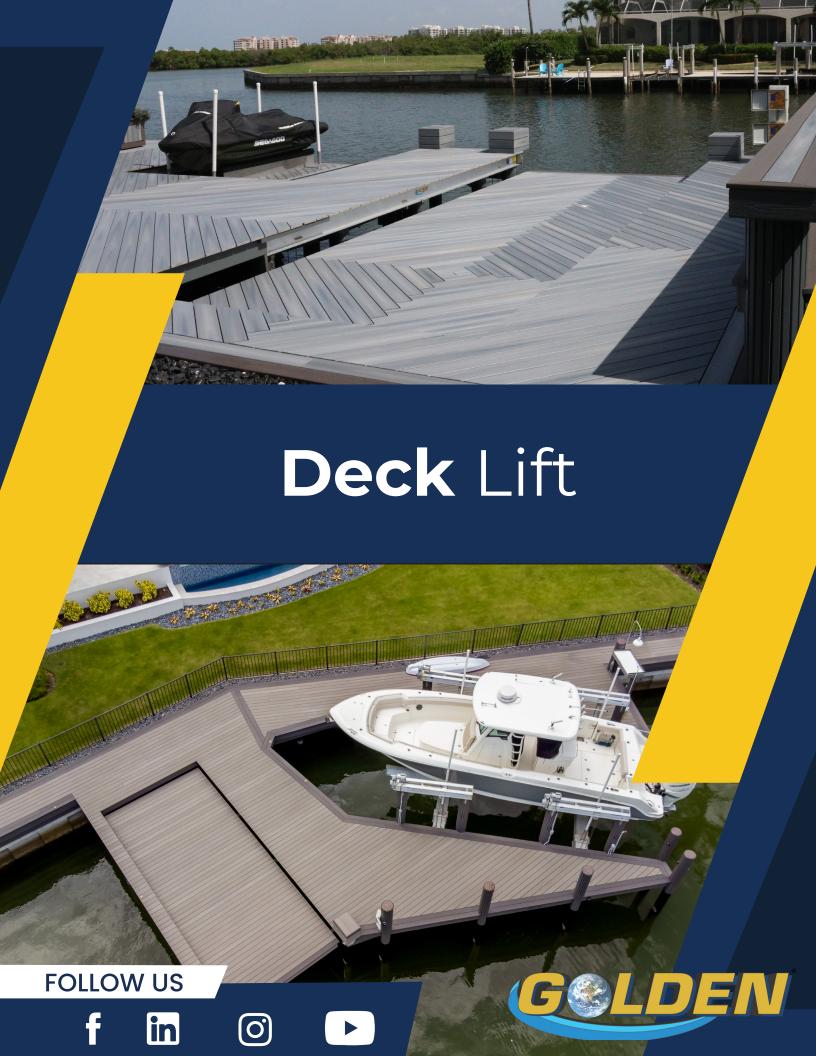

## DECK LIFT: VERSATILE & CONVENIENT

The Golden Deck Lift provides you with a convenient, attractive and almost seamless extension to your dock and waterfront property. The low-profile versatile deck lift can be utilized in a variety of applications from lifting boats, dual jet skis, paddle boards and kayaks, or just having it as an added extension of your dock. Our deck lift gives you the ability and access to service and maintain your vessel from 360 degrees with hassle free convenience. The Golden Deck Lift is also compatible with our 4-Posts, 8-Posts, and the Gatorvator® series line of lifts. When it comes to decking, the lift can be decked with a variety of different style materials and various color options of composite decking. For the environmentally sensitive areas, we utilize an anti-slip composite grated decking which allows sunlight to still penetrate down to the sea or lake floor.

## **FEATURES**

- 1) Anti-slip decking
- 2) Available in various colors
- Decks can be custom built to fit all Golden Boat Lift® capacities
- Adds convenience for complete access to your personal watercraft or boat
- 5) Eco-friendly; does no block sunlight which allows the sea-grass to grow
- 5) The Sea-Drive® is warranted for 10 years and has 8,000 inch-lbs of torque so we can use a 3.5" winder vs. a 2.375" winder