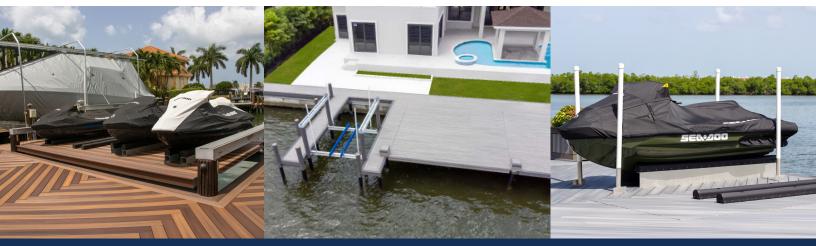

## DECK LIFT: VERSATILE & CONVENIENT

The Golden Deck Lift provides you with a convenient, attractive and almost seamless extension to your dock and waterfront property. The low-profile versatile deck lift can be utilized in a variety of applications from lifting boats, dual jet skis, paddle boards and kayaks, or just having it as an added extension of your dock. Our deck lift gives you the ability and access to service and maintain your vessel from 360 degrees with hassle free convenience. The Golden Deck Lift is also compatible with our 4-Posts, 8-Posts, and the Gatorvator® series line of lifts. When it comes to decking, the lift can be decked with a variety of different style materials and various color options of composite decking. For the environmentally sensitive areas, we utilize an anti-slip composite grated decking which allows sunlight to still penetrate down to the sea or lake floor.

## **FEATURES**

- 1) Anti-slip decking
- 2) Available in various colors
- Decks can be custom built to fit all Golden Boat Lift® capacities
- Adds convenience for complete access to your personal watercraft or boat
- 5) Eco-friendly; does no block sunlight which allows the sea-grass to grow
- 5) The Sea-Drive® is warranted for 10 years and has 8,000 inch-lbs of torque so we can use a 3.5" winder vs. a 2.375" winder