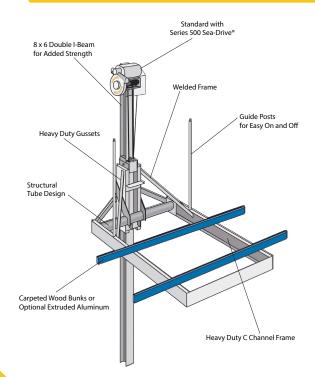

## **FEATURES**

- Reinforced carriage and extruded double
  I-beam track for max load stability
- 2) Maintenance free gear box
- 3) Grooved cable winder

## LIFT INCLUDES:

- Series 500 Sea-Drive®
- 20' Aluminum track beam
- Carpeted wood bunks (aluminum optional)

Cable Tie Off Bolt Patent: #6,719,241 Sea-Drive® Patent: #7,850,147

Scan the QR code for warranty information