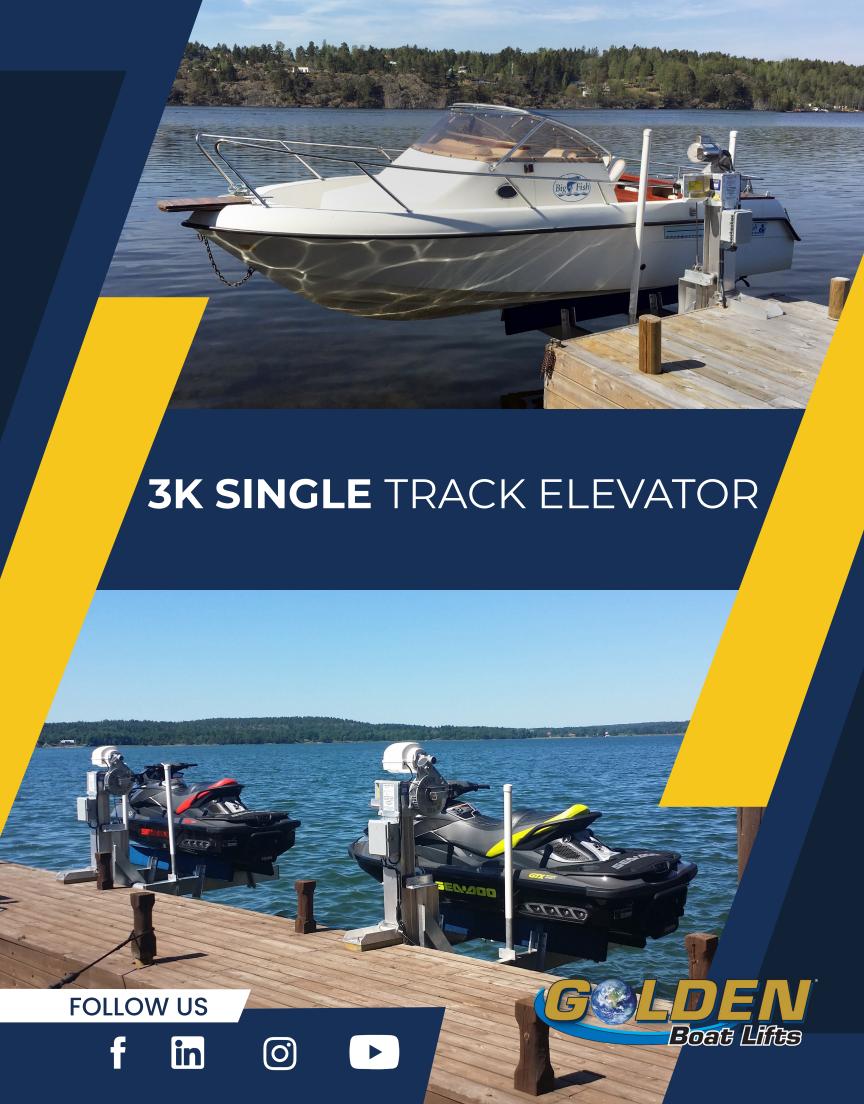

## GOLDEN 3K SINGLE TRACK ELEVATOR: THE FINEST

## PERSONAL WATERCRAFT LIFTS ON THE MARKET

Our 3,000 lb Single Track Elevator is a popular choice for small vessels such as skiffs, tenders, inflatables, and other small crafts under 17' long and less than 7' beam. It can also be a great option for kayaks, inflatables, or as a general swim platform when used with one of our decked platforms. Its small footprint makes it a great choice for narrow slips and tight spaces.