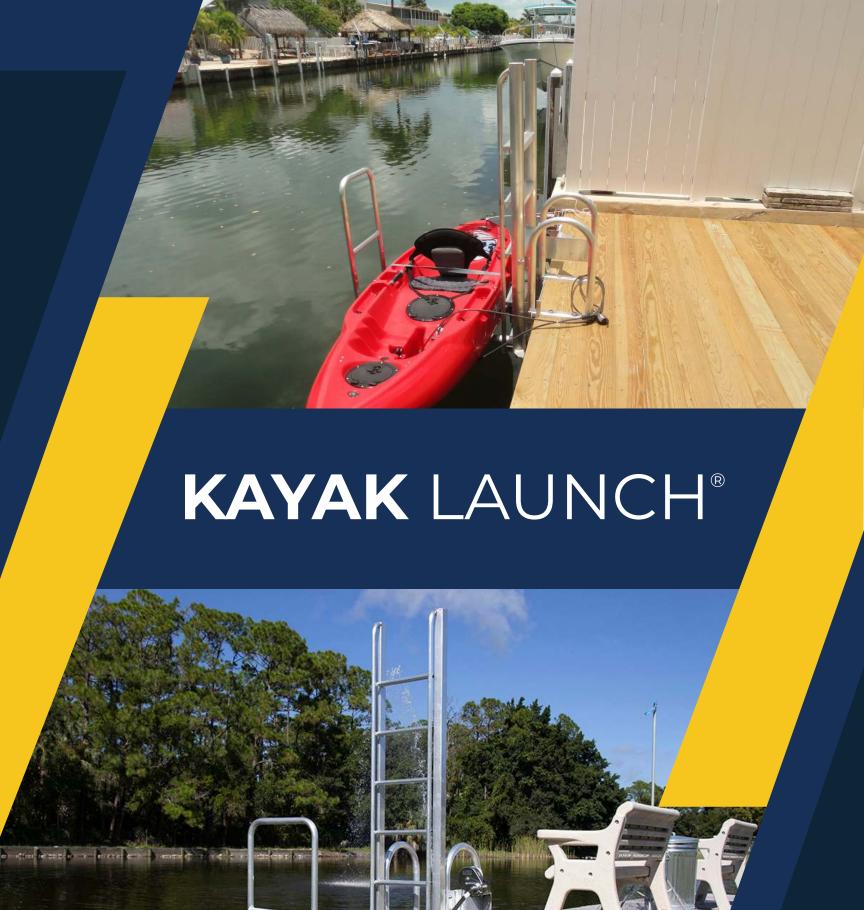

# KAYAK LAUNCH®: EASY IN AND OUT

Golden's innovative, patented Kayak Launch® was designed with ease of use in mind to assist you in launching and retrieving your kayak, canoe, or paddle board into the water. The Kayak Launch® is great for the individual adventurer, fisherman, family, and recreational user in both fresh and salt water. Golden prides itself on making all its products custom to its owner and the Kayak Launch® is no exception to this. the 5-step and 7-step Kayak Launch® are available in 3 different configurations to accommodate varying water levels, vessels, and heavier weight capacities.

# **FEATURES**

- 1) Kayak Launch® are available in 6 variations
- 2) 6061-T6 marine grade aluminum
- 3) 300 series stainless-steel hardware
- 4) Fully welded construction for non-adjustable parts
- 5) Stainless-steel brake winch with stainless-steel cable & hardware
- 6) 6' aluminum extruded adjustable bunks for varying kayak widths
- 7) Hand rail for stable entry & boarding
- 8) Universal foot-print to allow for both dock & seawall mount
- 9) Heavy duty kayak launch comes with Titan boarding platform