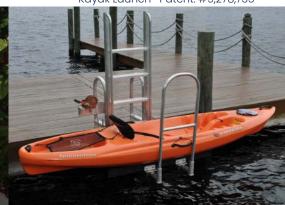

port up to 250lbs

# 7 Step Extra Wide

6' Travel 6' Bunks 43" Clear Entry Support up to 250lbs

# 5 Step Heavy Duty

3' Travel 6' Bunks 56" Clear Entry Support up to 350lbs

# 7 Step Heavy Duty

5' Travel 6' Bunks 56" Clear Entry Support up to 350lbs

# **FEATURES**

- 1) Kayak Launch® are available in 6 variations
- 2) 6061-T6 marine grade aluminum
- 3) 300 series stainless-steel hardware
- 4) Fully welded construction for non-adjustable parts
- 5) Stainless-steel brake winch with stainless-steel cable & hardware
- 6) 6' aluminum extruded adjustable bunks for varying kayak widths
- 7) Hand rail for stable entry & boarding
- 8) Universal foot-print to allow for both dock & seawall mount
- 9) Heavy duty kayak launch comes with Titan boarding platform



Kayak Launch® Patent: #9,278,735







Scan the QR code for warranty information