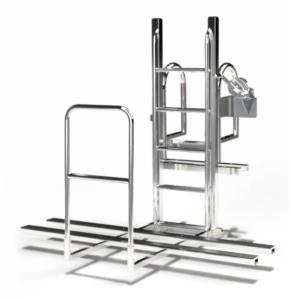

# **FEATURES**

- 1) Kayak Launch® are available in 6 variations
- 2) 6061-T6 marine grade aluminum
- 3) 300 series stainless-steel hardware
- 4) Fully welded construction for non-adjustable parts
- 5) Stainless-steel brake winch with stainless-steel cable & hardware
- 6) 6' aluminum extruded adjustable bunks for varying kayak widths
- 7) Hand rail for stable entry & boarding
- 8) Universal foot-print to allow for both dock & seawall mount
- 9) Heavy duty kayak launch comes with Titan boarding platform