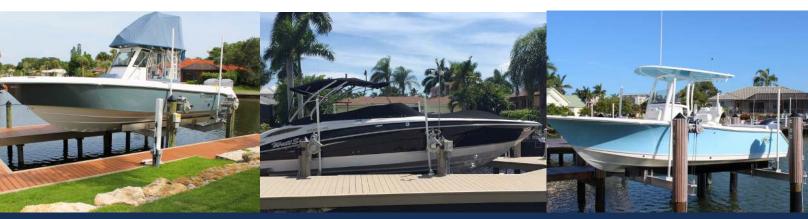

## GATORVATOR®: LESS CABLE, MORE SPEED

Golden's Gatorvator® beamless boat lift offers a more discreet alternative to many post lift installations. Each drive unit is independently mounted directly on the side of the piling, which means they do not need a top beam. One-motor configurations allow for capacities up to 4,000 lbs, Two-motor configurations allow for capacities up to 14,000 lbs and custom configurations allow for capacities up to 30,000lbs. Gatorvator® beamless lifts come with the exclusive patented Golden Sea-Drive®. Purchasing a beamless lift should be a careful decision, as a properly designed one requires more engineering and development than the industry standard 4-Post lifts. Golden's skilled welders, machinists and fabricators us the highest quality materials and latest technology to ensure optimum design, strength, function and aesthetics. Each lift is built specific to fit its owners needs and is available with a multitude of options and accessories including walkway systems, custom bunking, steps, and more.

## Gatorvator® Lift Capacity

2,000 - 4,000lbs

4,000 - 7,000lbs

10,000 - 14,000lbs

16,000 - 20,000lbs 24,000 - 30,000lbs

Larger Sizes Available Upon Request

Gatorvator® Patent: # 6,918,345/6,470,816 Anti-Shear Plate Patent: # 10,189,685 Cable Tie Off Bolt Patent: # 6,719,241 Sea-Drive® Patent: # 7,850,147