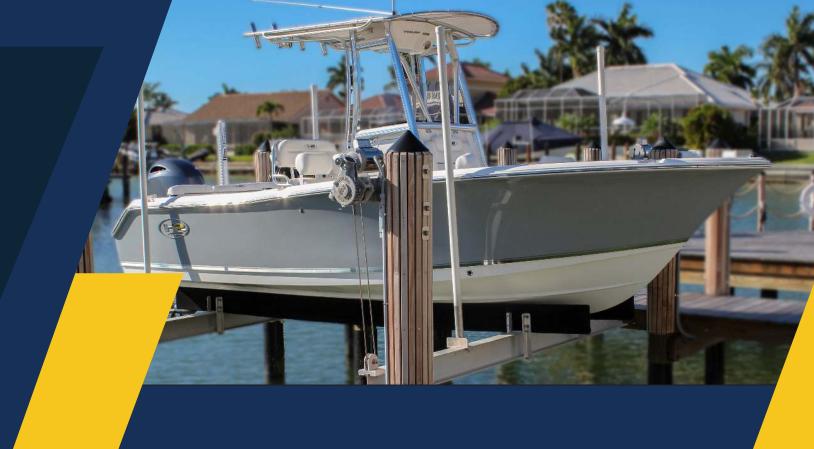

## GATORVATOR®: LESS CABLE, MORE SPEED

Golden's Gatorvator® beamless boat lift offers a more discreet alternative to many post lift installations. Each drive unit is independently mounted directly on the side of the piling, which means they do not need a top beam. One-motor configurations allow for capacities up to 4,000 lbs, Two-motor configurations allow for capacities up to 14,000 lbs and custom configurations allow for capacities up to 30,000lbs. Gatorvator® beamless lifts come with the exclusive patented Golden Sea-Drive®. Purchasing a beamless lift should be a careful decision, as a properly designed one requires more engineering and development than the industry standard 4-Post lifts. Golden's skilled welders, machinists and fabricators us the highest quality materials and latest technology to ensure optimum design, strength, function and aesthetics. Each lift is built specific to fit its owners needs and is available with a multitude of options and accessories including walkway systems, custom bunking, steps, and more.