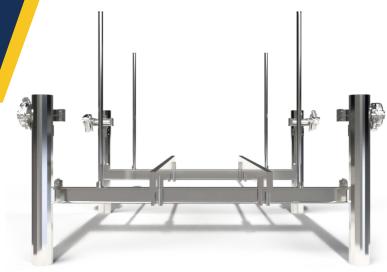

## Gatorvator® Boat Lift

## GATORVATOR®: LESS CABLE, MORE SPEED

Golden's Gatorvator® beamless boat lift offers a more discreet alternative to many post lift installations. Each drive unit is independently mounted directly on the side of the piling, which means they do not need a top beam. One-motor configurations allow for capacities up to 4,000 lbs, Two-motor configurations allow for capacities up to 14,000 lbs and custom configurations allow for capacities up to 30,000lbs. Gatorvator® beamless lifts come with the exclusive patented Golden Sea-Drive®. Purchasing a beamless lift should be a careful decision, as a properly designed one requires more engineering and development than the industry standard 4-Post lifts. Golden's skilled welders, machinists and fabricators us the highest quality materials and latest technology to ensure optimum design, strength, function and aesthetics. Each lift is built specific to fit its owners needs and is available with a multitude of options and accessories including walkway systems, custom bunking, steps, and more.