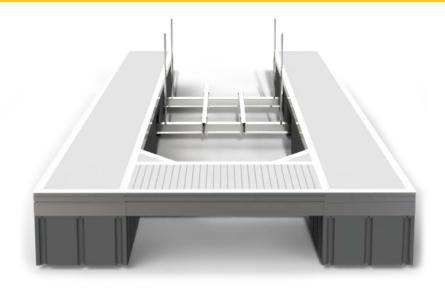

## **FEATURES**

- 1) Easily installed, flexible and movable
- 2) Can be installed where piles cannot
- 3) Plug-In AC power standard
- 4) Optional solar power (DC)
- 5) Adjustable upper and lower stops
- 6) Custom decking options fully furnished from factory or frame only for on-site decking
- 7) Perimeter track extrusions allows for easy cleat installation