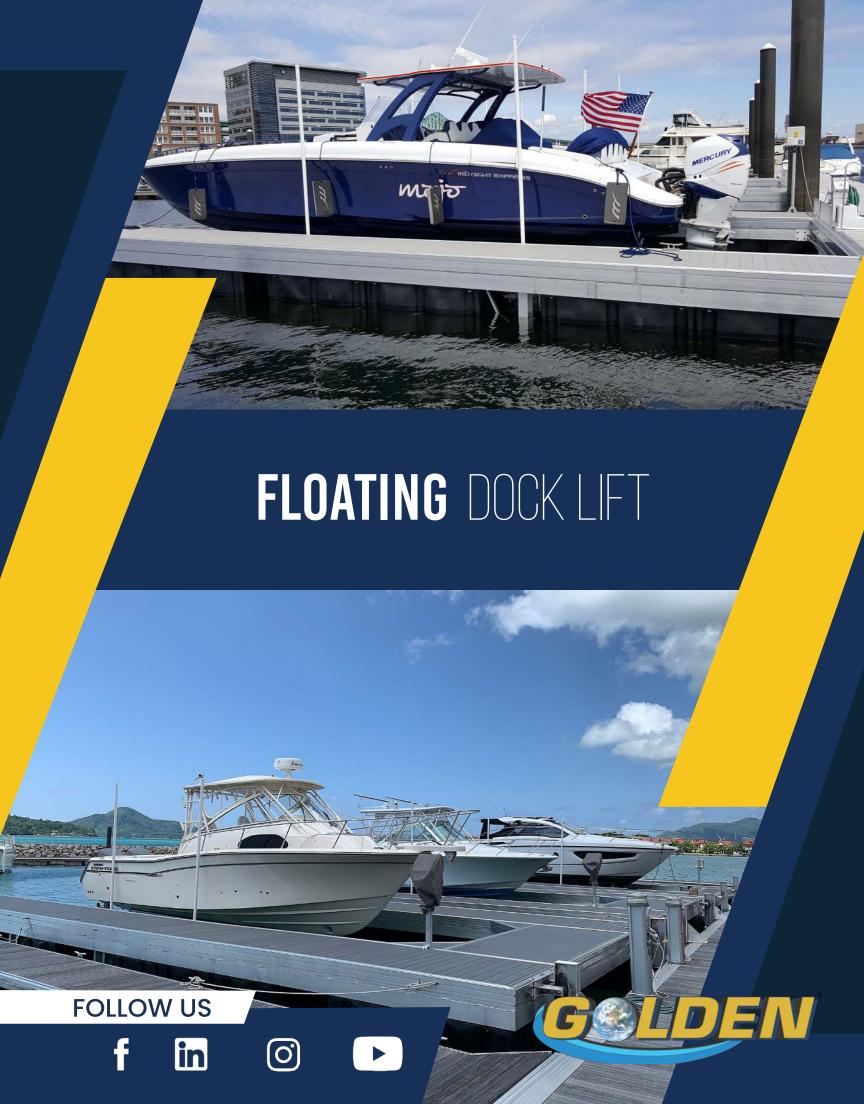

## FLOATING DOCK: NO PILES NEEDED

If you're looking for a convenient, attractive and environmentally sensitive addition to your dock area, our innovative floating dock lift system is for you. Integrated into every unit is a Golden Boat Lift® with exclusive Golden Sea-Drives®. Come high tide or low tide, floating dock lifts offer a smooth transition for your watercraft and make using your boat and dock enjoyable. Our floating dock lifts are custom designed and manufactured using only the highest quality marine grade materials and components. Whether you have a powerboat, pontoon boat, Jet Ski, sailboat, motor yacht, or trawler, we have a floating dock lift for you. With over 35 years of experience, our team will assure that your project is correctly designed and manufactured to fit the specific use and conditions criteria necessary to deliver a first-in-class durable product.