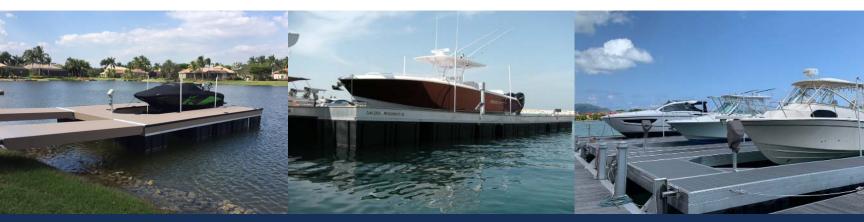

## FLOATING DOCK: NO PILES NEEDED

If you're looking for a convenient, attractive and environmentally sensitive addition to your dock area, our innovative floating dock lift system is for you. Integrated into every unit is a Golden Boat Lift® with exclusive Golden Sea-Drives®. Come high tide or low tide, floating dock lifts offer a smooth transition for your watercraft and make using your boat and dock enjoyable. Our floating dock lifts are custom designed and manufactured using only the highest quality marine grade materials and components. Whether you have a powerboat, pontoon boat, Jet Ski, sailboat, motor yacht, or trawler, we have a floating dock lift for you. With over 35 years of experience, our team will assure that your project is correctly designed and manufactured to fit the specific use and conditions criteria necessary to deliver a first-in-class durable product.

## Floating Dock Capacity

7,000 - 10,000lbs

10,000 - 14,000lbs

16,000 - 20,000lbs

24,000 - 30,000lbs

40,000 - 50,000lbs

Larger Sizes Available Upon Request