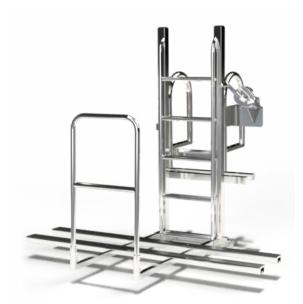

## **FEATURES**

- 1) Stainless steel self-braking winch
- 2) Adjustable extruded aluminum bunks
- 3) Handrails for stable entry & boarding
- 4) 6061-T6 marine grade aluminum & 300 series stainless components