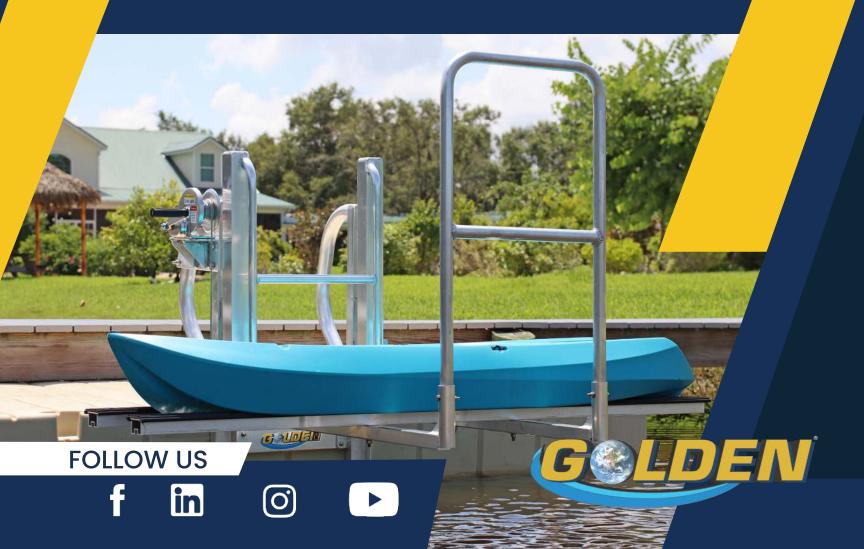

## KAYAK LAUNCH®: EASY IN AND OUT

Golden's innovative, patented Kayak Launch® has become one of our most popular products, endorsed by avid kayakers, HOA communities, recreational parks, and more. One of the most common requests was for a launch that could mount to a plastic floating dock without using permanent hardware or drilling holes. When our customers ask, we deliver – introducing the newly designed Floating Dock Kayak Launch. Our design allows all of our kayak launch models to be mounted to any brand of plastic floating dock using their standard mounting connection points and hardware. Simple, effective, and unintrusive.

## **FEATURES**

- 1) Stainless steel self-braking winch
- 2) Adjustable extruded aluminum bunks
- 3) Handrails for stable entry & boarding
- 4) 6061-T6 marine grade aluminum & 300 series stainless components