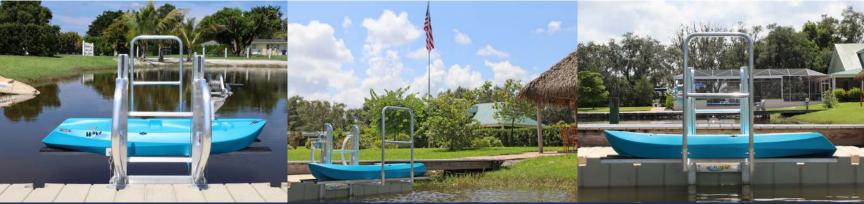

## KAYAK LAUNCH®: EASY IN AND OUT

Golden's innovative, patented Kayak Launch® has become one of our most popular products, endorsed by avid kayakers, HOA communities, recreational parks, and more. One of the most common requests was for a launch that could mount to a plastic floating dock without using permanent hardware or drilling holes. When our customers ask, we deliver – introducing the newly designed Floating Dock Kayak Launch. Our design allows all of our kayak launch models to be mounted to any brand of plastic floating dock using their standard mounting connection points and hardware. Simple, effective, and unintrusive.