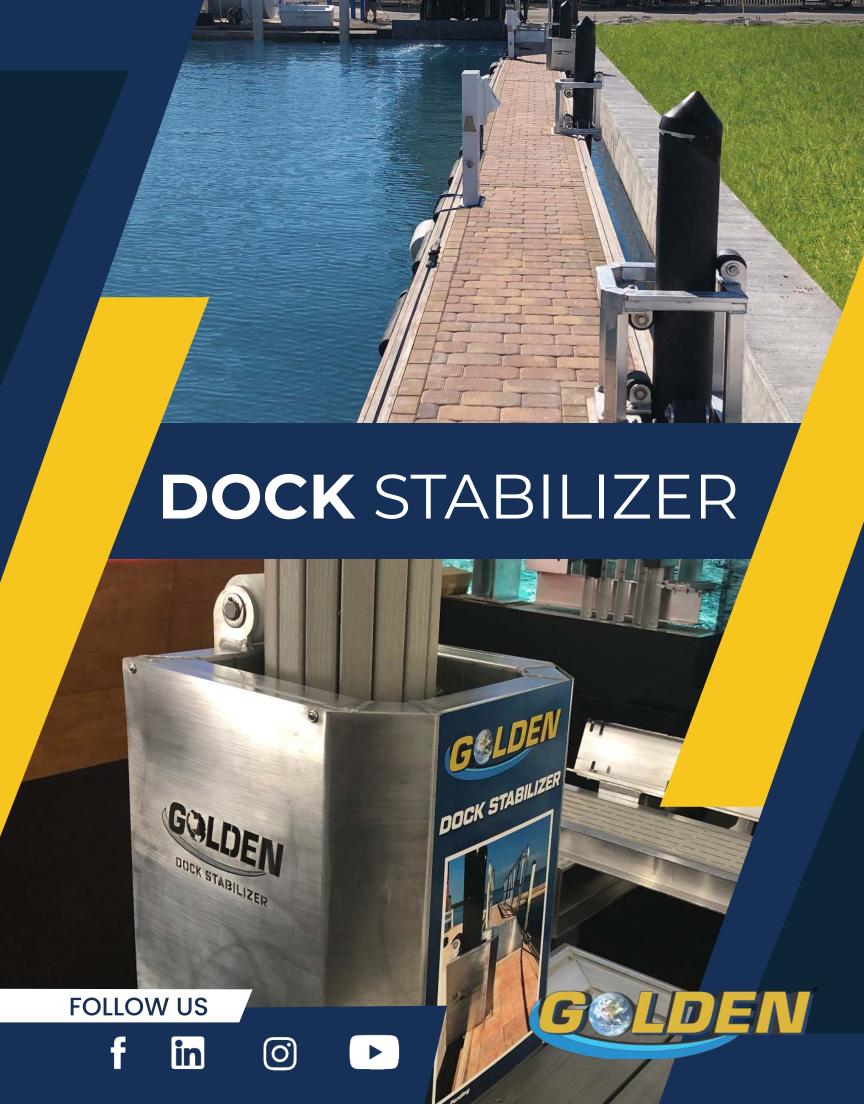

## **FEATURES**

- 1) Stabilizes floating docks and wave attenuators
- 2) Minimizes heaving and tilting from wave action
- 3) Customizable to any pile size and type
- 4) Multi-level pile guide with rollers spaced at dock level
- 5) Adjustable to assist in leveling the dock

**UHMW Rollers** 

Assembled with 300 Series Stainless Steel Hardware

> Frame Constructed Using 6061-T6 Aluminum

Protective Cowling Constructed with 6061-T6 Aluminum

Patent Pending