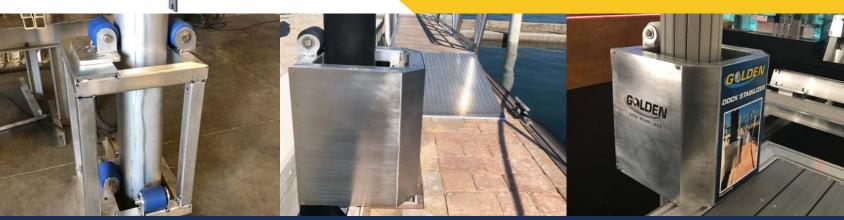

## DOCK STABILIZER: AN INNOVATIVE SOLUTION TO KEEP YOUR DOCK SAFE AND STABLE

The patented Golden Dock Stabilizer was designed to eliminate wobbly and unstable floating docks. Floating docks that are too narrow, aging, or improperly supported can sometimes be unsafe and unstable. The Dock Stabilizer has been proven, once installed, to stabilize and level a floating dock greatly. Results on our first installation were way beyond ours and our client's expectations. The Golden Dock Stabilizer is a game-changer and another innovative idea and product designed, patented, and manufactured by Golden.

**UHMW Rollers** 

Assembled with 300 Series Stainless Steel Hardware

> Frame Constructed Using 6061-T6 Aluminum

Protective Cowling Constructed with 6061-T6 Aluminum

Patent Pending