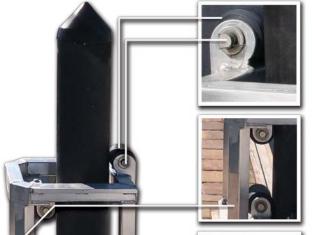

## **FEATURES**

- 1) Stabilizes floating docks and wave attenuators
- 2) Minimizes heaving and tilting from wave action
- 3) Customizable to any pile size and type
- 4) Multi-level pile guide with rollers spaced at dock level
- 5) Adjustable to assist in leveling the dock

**UHMW Rollers** 

Assembled with 300 Series Stainless Steel Hardware

> Frame Constructed Using 6061-T6 Aluminum

Protective Cowling Constructed with 6061-T6 Aluminum

Patent Pending