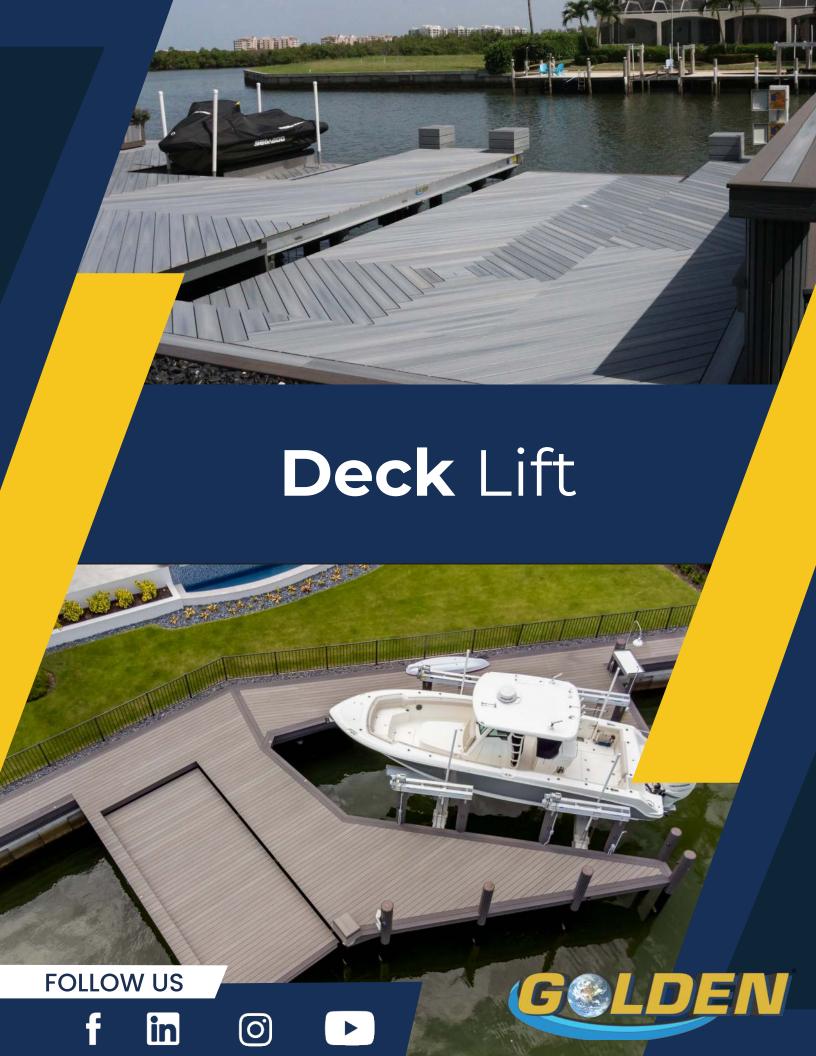

## DECK LIFT: VERSATILE & CONVENIENT

The Golden Deck Lift provides you with a convenient, attractive and almost seamless extension to your dock and waterfront property. The low-profile versatile deck lift can be utilized in a variety of applications from lifting boats, dual jet skis, paddle boards and kayaks, or just having it as an added extension of your dock. Our deck lift gives you the ability and access to service and maintain your vessel from 360 degrees with hassle free convenience. The Golden Deck Lift is also compatible with our 4-Posts, 8-Posts, and the Gatorvator® series line of lifts. When it comes to decking, the lift can be decked with a variety of different style materials and various color options of composite decking. For the environmentally sensitive areas, we utilize an anti-slip composite grated decking which allows sunlight to still penetrate down to the sea or lake floor.