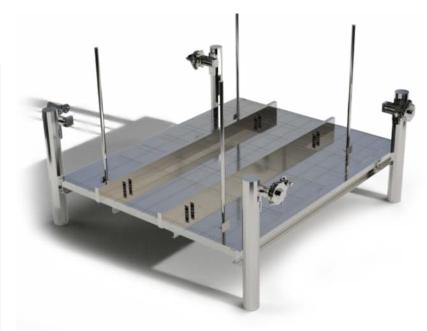

## DECK LIFT: VERSATILE & CONVENIENT

The Golden Deck Lift provides you with a convenient, attractive and almost seamless extension to your dock and waterfront property. The low-profile versatile deck lift can be utilized in a variety of applications from lifting boats, dual jet skis, paddle boards and kayaks, or just having it as an added extension of your dock. Our deck lift gives you the ability and access to service and maintain your vessel from 360 degrees with hassle free convenience. The Golden Deck Lift is also compatible with our 4-Posts, 8-Posts, and the Gatorvator® series line of lifts. When it comes to decking, the lift can be decked with a variety of different style materials and various color options of composite decking. For the environmentally sensitive areas, we utilize an anti-slip composite grated decking which allows sunlight to still penetrate down to the sea or lake floor.

## **FEATURES**

- 1) Anti-slip decking
- 2) Available in various colors
- Decks can be custom built to fit all Golden Boat Lift® capacities
- Adds convenience for complete access to your personal watercraft or boat
- 5) Eco-friendly; does no block sunlight which allows the sea-grass to grow
- 5) The Sea-Drive® is warranted for 10 years and has 8,000 inch-lbs of torque so we can use a 3.5" winder vs. a 2.375" winder