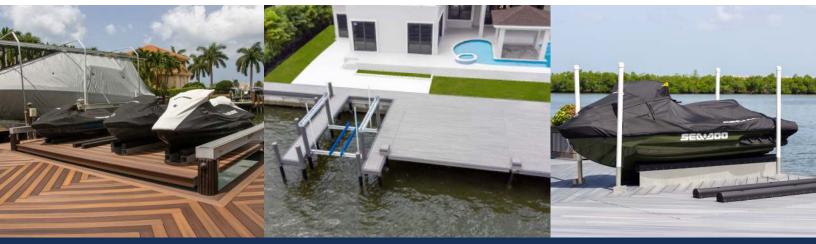

## DECK LIFT: VERSATILE & CONVENIENT

The Golden Deck Lift provides you with a convenient, attractive and almost seamless extension to your dock and waterfront property. The low-profile versatile deck lift can be utilized in a variety of applications from lifting boats, dual jet skis, paddle boards and kayaks, or just having it as an added extension of your dock. Our deck lift gives you the ability and access to service and maintain your vessel from 360 degrees with hassle free convenience. The Golden Deck Lift is also compatible with our 4-Posts, 8-Posts, and the Gatorvator® series line of lifts. When it comes to decking, the lift can be decked with a variety of different style materials and various color options of composite decking. For the environmentally sensitive areas, we utilize an anti-slip composite grated decking which allows sunlight to still penetrate down to the sea or lake floor.