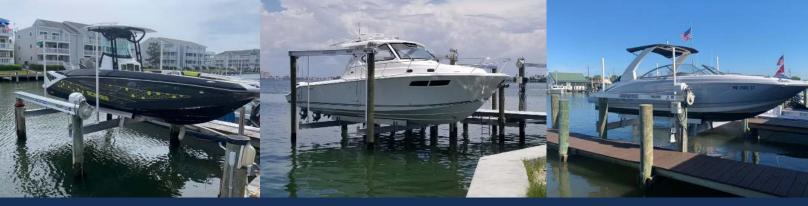

## GOLDEN 4-POST: SALTWATER APPROVED AND TRUSTED BEYOND IT'S WARRANTY

Golden's 4-Post lifts are traditional cable drawn shafted beam boat lifts mounted on 4 pilings. They are engineered to withstand the harshest saltwater conditions using 6061-T6 marine grade aluminum and 300 series stainless steel hardware. Our lifts come standard with the patented Golden Sea-Drive® with stainless steel motors and offer innovative patented features and design. Golden Boat Lifts® are backed by the best warranty in the industry.