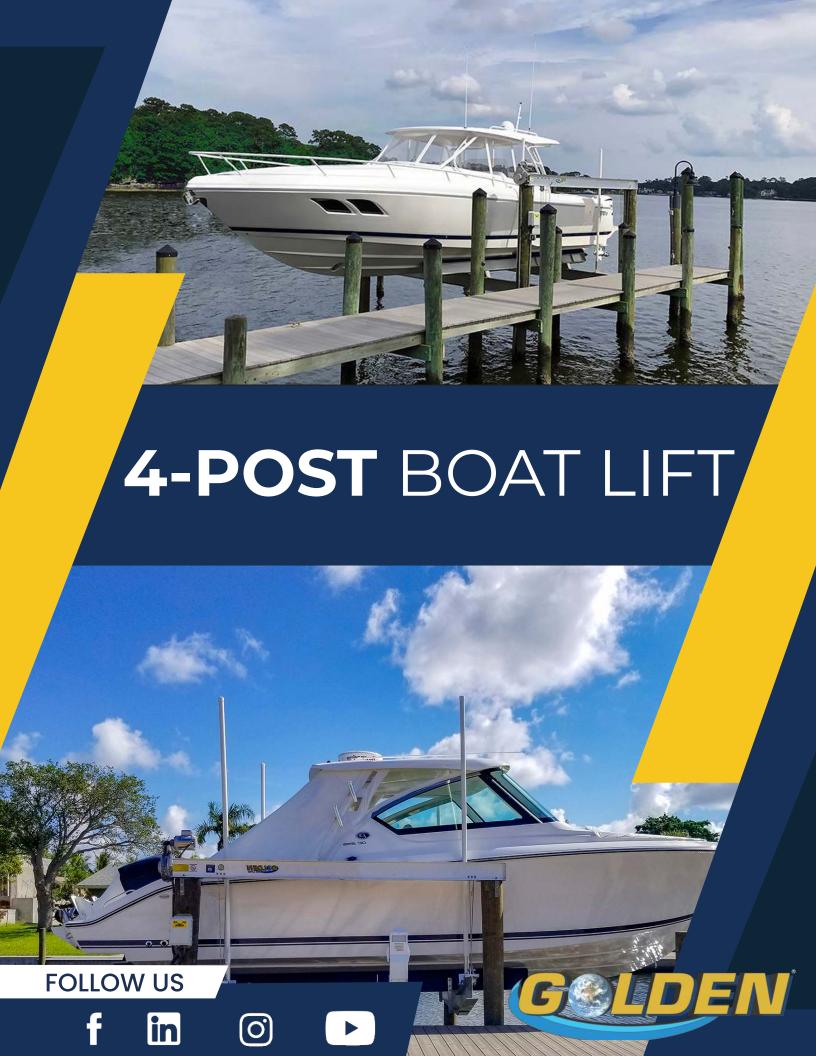

## GOLDEN 4-POST: SALTWATER APPROVED AND TRUSTED BEYOND IT'S WARRANTY

Golden's 4-Post lifts are traditional cable drawn shafted beam boat lifts mounted on 4 pilings. They are engineered to withstand the harshest saltwater conditions using 6061-T6 marine grade aluminum and 300 series stainless steel hardware. Our lifts come standard with the patented Golden Sea-Drive® with stainless steel motors and offer innovative patented features and design. Golden Boat Lifts® are backed by the best warranty in the industry.