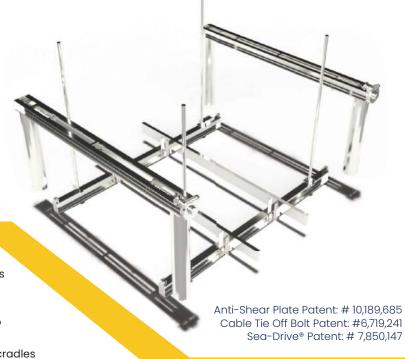

## **FEATURES**

- 1) 6061-T6 Marine grade aluminum
- 2) 300 series stainless steel hardware
- Fully welded aluminum structure on all non-adjustable parts
- 4) Top beams with super bearing blocks & patented anti-shear plates
- 5) 3.5" grooved aluminum winders with patented cable tie off bolt
- 7) Golden Sea-Drives® with a 10 year warranty
- 8) Stainless steel motors & cables