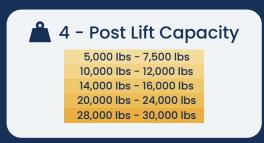

## GOLDEN 4-POST: SALTWATER APPROVED AND TRUSTED BEYOND IT'S WARRANTY

Golden's 4-Post lifts are traditional cable drawn shafted beam boat lifts mounted on 4 pilings. They are engineered to withstand the harshest saltwater conditions using 6061-T6 marine grade aluminum and 300 series stainless steel hardware. Our lifts come standard with the patented Golden Sea-Drive® with stainless steel motors and offer innovative patented features and design. Golden Boat Lifts® are backed by the best warranty in the industry.



Larger Sizes Available Upon Request

## **FEATURES**

- 1) 6061-T6 Marine grade aluminum
- 2) 300 series stainless steel hardware
- Fully welded aluminum structure on all non-adjustable parts
- 4) Top beams with super bearing blocks & patented anti-shear plates
- 5) 3.5" grooved aluminum winders with patented cable tie off bolt
- 7) Golden Sea-Drives® with a 10 year warranty
- 8) Stainless steel motors & cables

## **OPTIONS**

- 3450 rpm high speed motors with covers
- Aluminum walkways
- Aluminum bunks (multiple styles)
- Custom bunking options
- Platforms

- Stairs & steps platforms with handrails
- Cable keepers
- · Remote with Auto-stop
- Top beam covers
- · Shallow water angled cradles







Scan the QR code for warranty information