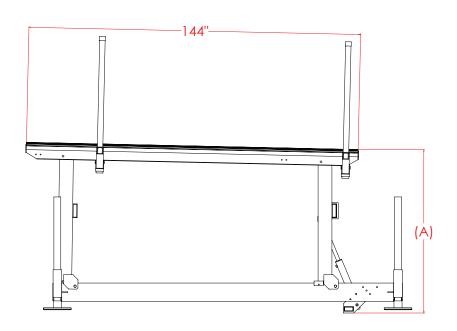

## 4,500 LB CAPACITY TORNADO® BOAT LIFT

| VERTICAL LIFT:          | 48"                             | 60"       | 72"       |
|-------------------------|---------------------------------|-----------|-----------|
| LIFT CAPACITY:          | 6,500 LBS                       | 5,500 LBS | 4,500 LBS |
| OVERALL HEIGHT (DIM A): | 71"                             | 83"       | 95"       |
| MINIMUM WATER DEPTH:    | DIMENSION (B) + DRAFT OF VESSEL |           |           |
| LEG LENGTH:             | VARIABLE                        |           |           |
| SHIP WEIGHT:            | 550 LBS                         |           |           |
| SOLAR CHARGER:          | 28 WATTS                        |           |           |
| REMOTE CONTROL:         | INCLUDES 2 FOBS                 |           |           |
| HYDRAULIC CYLINDERS:    | STAINLESS STEEL                 |           |           |
| STANDARD HOSE LENGTH:   | 30′                             |           |           |
| SUBMERGED HOSE ENDS:    | STAINLESS STEEL                 |           |           |
| CONNECTING HARDWARE:    | STAINLESS STEEL                 |           |           |