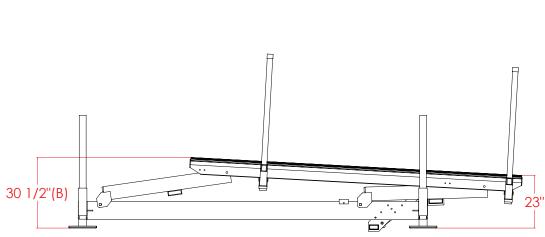

## 4,500 LB CAPACITY TORNADO® BOAT LIFT

| VERTICAL LIFT:          | 48"                             | 60"       | 72"       |
|-------------------------|---------------------------------|-----------|-----------|
| LIFT CAPACITY:          | 6,500 LBS                       | 5,500 LBS | 4,500 LBS |
| OVERALL HEIGHT (DIM A): | 71"                             | 83"       | 95"       |
| MINIMUM WATER DEPTH:    | DIMENSION (B) + DRAFT OF VESSEL |           |           |
| LEG LENGTH:             | VARIABLE                        |           |           |
| SHIP WEIGHT:            | 550 LBS                         |           |           |
| SOLAR CHARGER:          | 28 WATTS                        |           |           |
| REMOTE CONTROL:         | INCLUDES 2 FOBS                 |           |           |
| HYDRAULIC CYLINDERS:    | STAINLESS STEEL                 |           |           |
| STANDARD HOSE LENGTH:   | 30′                             |           |           |
| SUBMERGED HOSE ENDS:    | STAINLESS STEEL                 |           |           |
| CONNECTING HARDWARE:    | STAINLESS STEEL                 |           |           |