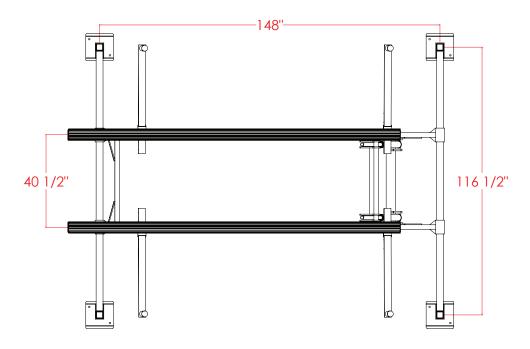

## 4,500 LB CAPACITY TORNADO® BOAT LIFT

| VERTICAL LIFT:          | 48"                             | 60"       | 72"       |
|-------------------------|---------------------------------|-----------|-----------|
| LIFT CAPACITY:          | 6,500 LBS                       | 5,500 LBS | 4,500 LBS |
| OVERALL HEIGHT (DIM A): | 71"                             | 83"       | 95"       |
| MINIMUM WATER DEPTH:    | DIMENSION (B) + DRAFT OF VESSEL |           |           |
| LEG LENGTH:             | VARIABLE                        |           |           |
| SHIP WEIGHT:            | 550 LBS                         |           |           |
| SOLAR CHARGER:          | 28 WATTS                        |           |           |
| REMOTE CONTROL:         | INCLUDES 2 FOBS                 |           |           |
| HYDRAULIC CYLINDERS:    | STAINLESS STEEL                 |           |           |
| STANDARD HOSE LENGTH:   | 30′                             |           |           |
| SUBMERGED HOSE ENDS:    | STAINLESS STEEL                 |           |           |
| CONNECTING HARDWARE:    | STAINLESS STEEL                 |           |           |