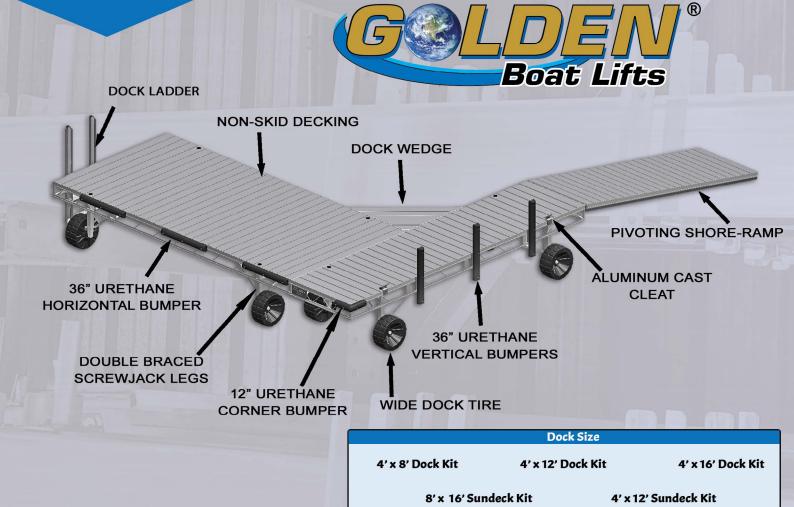

| DUCK SIZE                                           |                      |                |                        |
|-----------------------------------------------------|----------------------|----------------|------------------------|
| 4' x 8' D                                           | ock Kit 4'           | x 12' Dock Kit | 4' x 16' Dock Kit      |
|                                                     | 8' x 16' Sundeck Kit |                | 4' x 12' Sundeck Kit   |
| **Other Sizes Available, Most Common Sizes Listed** |                      |                |                        |
| Wheel Kit                                           | Adjus                | tability       | Water Depth with Wheel |
| Shallow                                             | 1                    | 8              | 11 - 29"               |
| Medium                                              | 2                    | 28             | 17 - 45"               |
| Deep                                                | 2                    | 28             | 33 - 61"               |
| Extra Deep                                          | 4                    | 2              | 49 - 91"               |
| Super Deep                                          | 9 4                  | 18             | 69 - 11 <b>7"</b>      |
|                                                     |                      |                |                        |

- Superior bolt-together 6061 T-6 aluminum frame with custom stainless steel fasteners
- Level the dock from above with a cordless drill!
- Many decking options available: Grey, Foam, Woodgrain, Thru-Flow, Custom Colors
- Accessorize and easily reconfigure your dock with our custom multi-track system