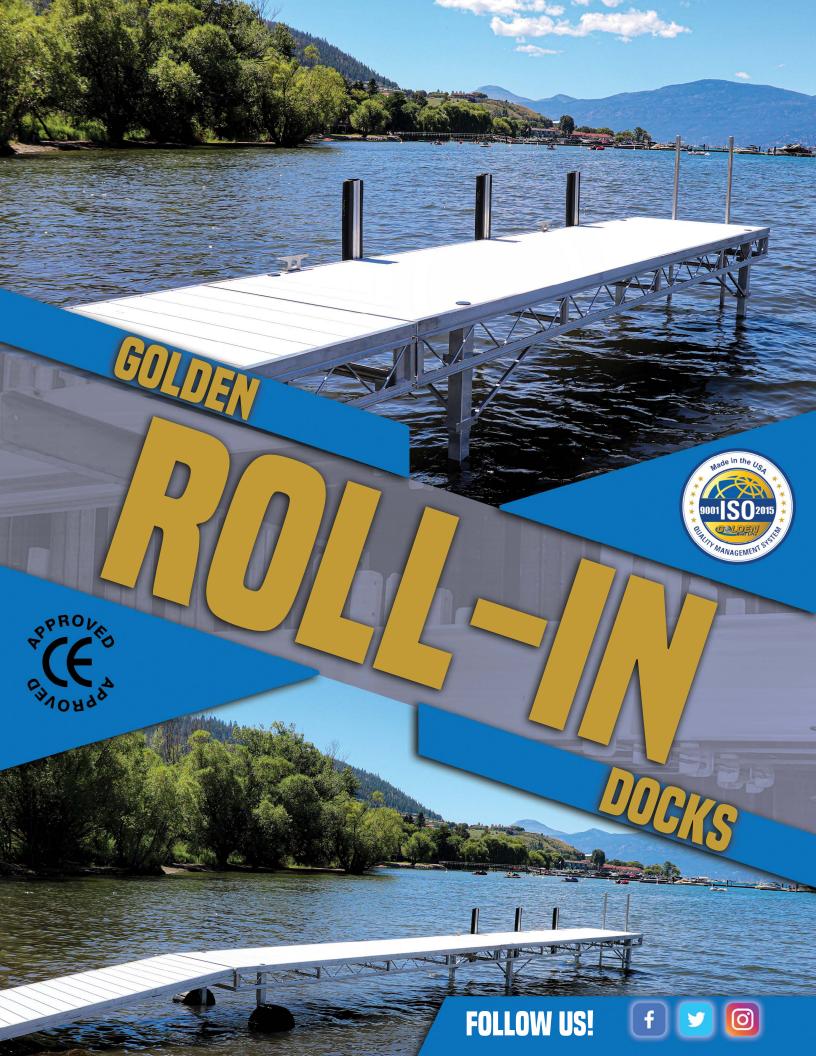

To learn more about the Roll-In Docks, call our team of experts at 239-337-4141 or visit us on the web www.goldenboatlifts.com

Our Roll-In Dock Systems come in a neatly packaged kit, that can easily be transported to the lake and bolted together on-site.